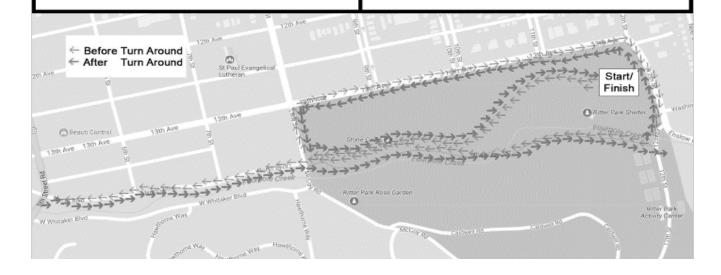

# **Before Turn Around**

Start at Zipline
Bear left, go to 8th street
Turn right, go to 13th Street
Turn right, following path
Turn Right at 12th street
Cross Bridge, turn right on path
Continue on path, go under bridge
Turn around at 5th Street

# **After Turn Around**

Follow path back going under bridge at 8th street
Bear right, following path
Turn left at 12th street
Turn left at 13th ave
Turn left, follow path to 8th st
Turn left to North Blvd
Turn left, finish at zipline